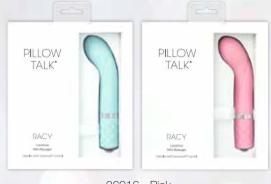

Run Time: Up to 1.3 hours Charge Time: 3 hours

(215mm)

Sin

Run Time: Up to 2.5 hours Charge Time: 1.5 hours

• Rechargeable for cordless play

Run Time: Up to 1.3 hours Charge Time: 3 hours

The Racy bullet is a powerful mini massager that offers incredible vibrations for external or G-spot stimulation. Racy lets you explore your wild side and is conveniently compact to take your adventures on the go.

With a quilted texture handle, complete with a dazzling Swarovski® crystal button, Racy combines luxury and power to bring you the ultimate in pleasure.

26916 - Pink 26919 - Teal

- · Super silky high-grade silicone finish
- Deep & rumbly PowerBullet® vibrations
- · Designed with simple elegance for your pleasure
- Incremental speed control for precise power
- Rechargeable for cordless play