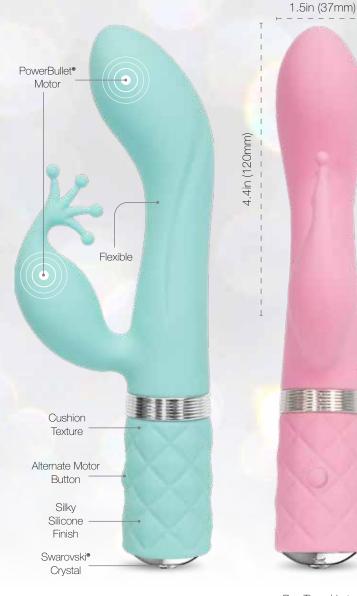

## LIVELY Luxurious Dual-Motor Massager

OR With Swarovskie CN 500

9.25in (234.95mm)

1.5in (38.1mm) PowerBullet® Motor 5.5in (140mm)

Lively is a unique dual-motor vibrator that combines diverse elements of pleasure for your satisfaction. While the curved shaft rotates for incredible G-spot stimulation, the tulip tips vibrates for astonishing clitoral stimulation. Let Lively completely seduce you.

The stylish cushioned texture on the handle allows for a comfortable grip, as well as a stimulating texture when in use. The dazzling Swarovski® crystal adds another element of elegance to this luxurious massager.

96216 - Pink 96219 - Teal

Run Time: Up to 80 minutes

- Charge Time: 2 hours
- · Dual motor with rotation and vibration • Super silky high-grade silicone finish
- Deep & rumbly PowerBullet® vibrations
- Designed with simple elegance for your pleasure
- Incremental speed control for precise power
- Rechargeable for cordless play