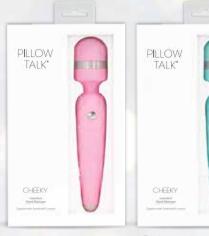

## CHEEKY

Wand Massager

1.5in (39mm)

Cheeky effortlessly embodies beauty, fun and power in a luxurious wand you'll want to take with you to bed night after night. Every meticulously designed feature has been made for your enjoyment.

The handle provides a padded cushion texture, which is both for comfort and grip, while you control everything using a single button that dazzles with Swarovski® crystal.

26716 - Pink 26719 - Teal

- · Super silky high-grade silicone finish
- Deep & rumbly PowerBullet® vibrations
- Designed with simple elegance for your pleasure
- Incremental speed control for precise power
- Rechargeable for cordless play