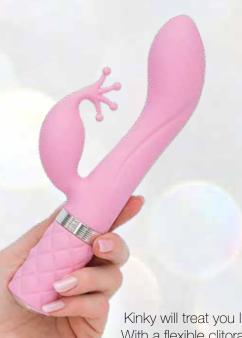

KINKY

Dual Massager

Kinky will treat you like royalty.
With a flexible clitoral arm, the crown-like tips will deliver waves of pinpoint pleasure to your most sensitive areas.

The elegantly arched body perfectly targets the G-spot, with gracefully contoured lines on either side of the shaft for additional stimulation. The cushioned texture on the handle allows for a comfortable grip, while the dazzling Swarovski® crystal is the jewel in the crown of this luxurious massager.

96616 - Pink 96619 - Teal

- Two vibrating motors
- · Super silky high-grade silicone finish
- Deep & rumbly PowerBullet® vibrations
- Designed with simple elegance for your pleasure
- Incremental speed control for precise power
- Rechargeable for cordless play