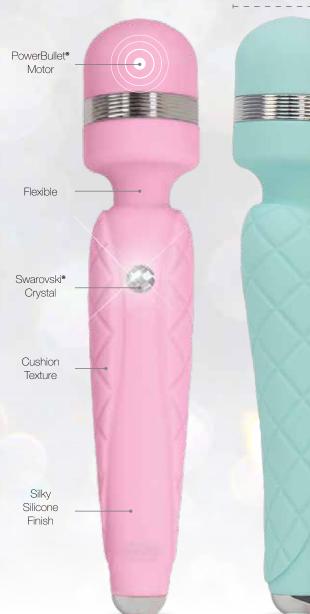

## CHEEKY

Wand Massager

1.5in (39mm)

Cheeky effortlessly embodies beauty, fun and power in a luxurious wand you'll want to take with you to bed night after night. Every meticulously designed feature has been made for your enjoyment.

The handle provides a padded cushion texture, which is both for comfort and grip, while you control everything using a single button that dazzles with Swarovski® crystal.

26716 - Pink 26719 - Teal

- · Super silky high-grade silicone finish
- Deep & rumbly PowerBullet® vibrations
- Designed with simple elegance for your pleasure
- Incremental speed control for precise power
- Rechargeable for cordless play

Run Time: Up to 2.5 hours Charge Time: 2.5 hours

8.1in (206mm)

Head Office: 80 Bramwin Court Brampton, ON. Canada L6T 5G2

Phone: (905) 793-6400

Fax: (905) 793-6410

Toll Free: 1-800-563-3664

www.bmsfactory.com