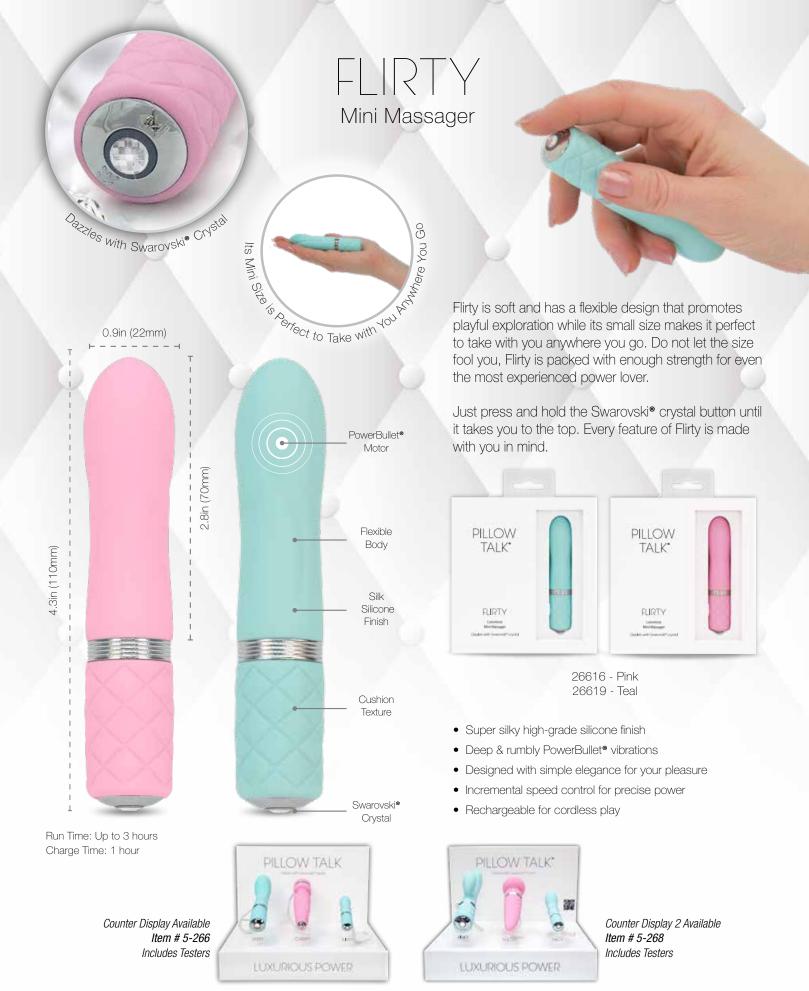

Run Time: Up to 1.3 hours Charge Time: 3 hours

(215mm)

Sin

Run Time: Up to 2.5 hours Charge Time: 1.5 hours

• Rechargeable for cordless play

Run Time: Up to 1.3 hours Charge Time: 3 hours

The Racy bullet is a powerful mini massager that offers incredible vibrations for external or G-spot stimulation. Racy lets you explore your wild side and is conveniently compact to take your adventures on the go.

With a quilted texture handle, complete with a dazzling Swarovski® crystal button, Racy combines luxury and power to bring you the ultimate in pleasure.

26916 - Pink 26919 - Teal

- · Super silky high-grade silicone finish
- Deep & rumbly PowerBullet® vibrations
- · Designed with simple elegance for your pleasure
- Incremental speed control for precise power
- Rechargeable for cordless play