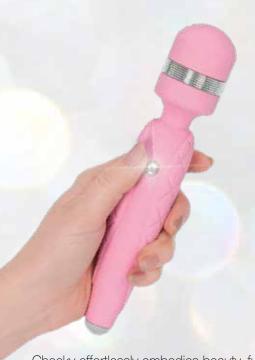

## CHEEKY

Wand Massager

1.5in (39mm)

Cheeky effortlessly embodies beauty, fun and power in a luxurious wand you'll want to take with you to bed night after night. Every meticulously designed feature has been made for your enjoyment.

The handle provides a padded cushion texture, which is both for comfort and grip, while you control everything using a single button that dazzles with Swarovski® crystal.

26716 - Pink 26719 - Teal

- · Super silky high-grade silicone finish
- Deep & rumbly PowerBullet® vibrations
- Designed with simple elegance for your pleasure
- Incremental speed control for precise power
- Rechargeable for cordless play