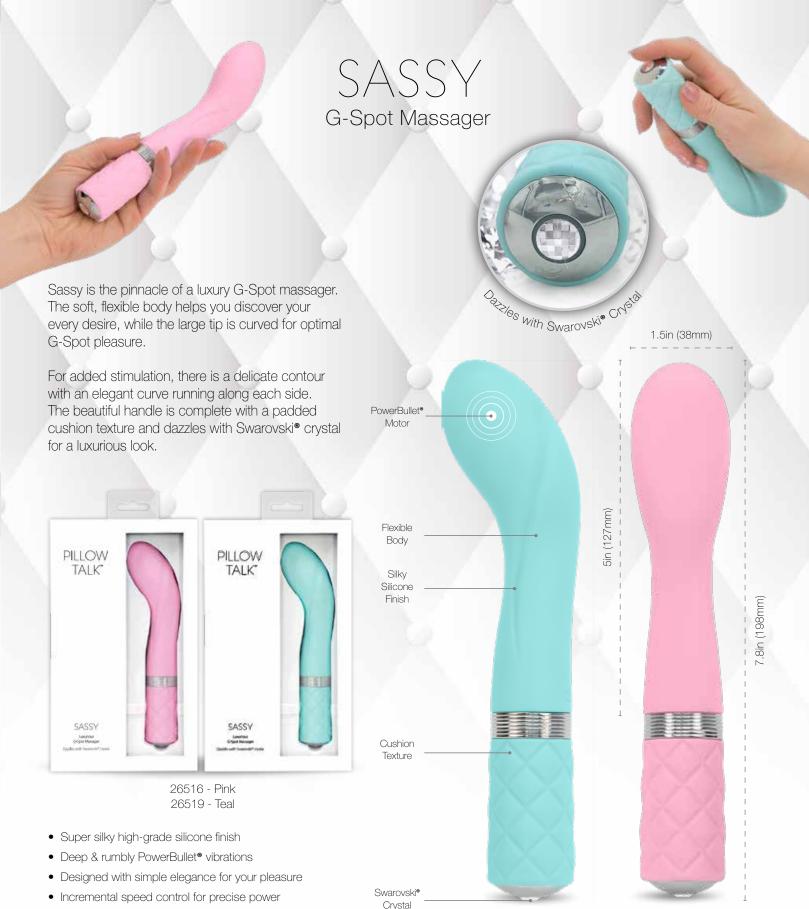

KINKY

Dual Massager

Kinky will treat you like royalty.
With a flexible clitoral arm, the crown-like tips will deliver waves of pinpoint pleasure to your most sensitive areas.

The elegantly arched body perfectly targets the G-spot, with gracefully contoured lines on either side of the shaft for additional stimulation. The cushioned texture on the handle allows for a comfortable grip, while the dazzling Swarovski® crystal is the jewel in the crown of this luxurious massager.

96616 - Pink 96619 - Teal

- Two vibrating motors
- · Super silky high-grade silicone finish
- Deep & rumbly PowerBullet® vibrations
- Designed with simple elegance for your pleasure
- Incremental speed control for precise power
- Rechargeable for cordless play