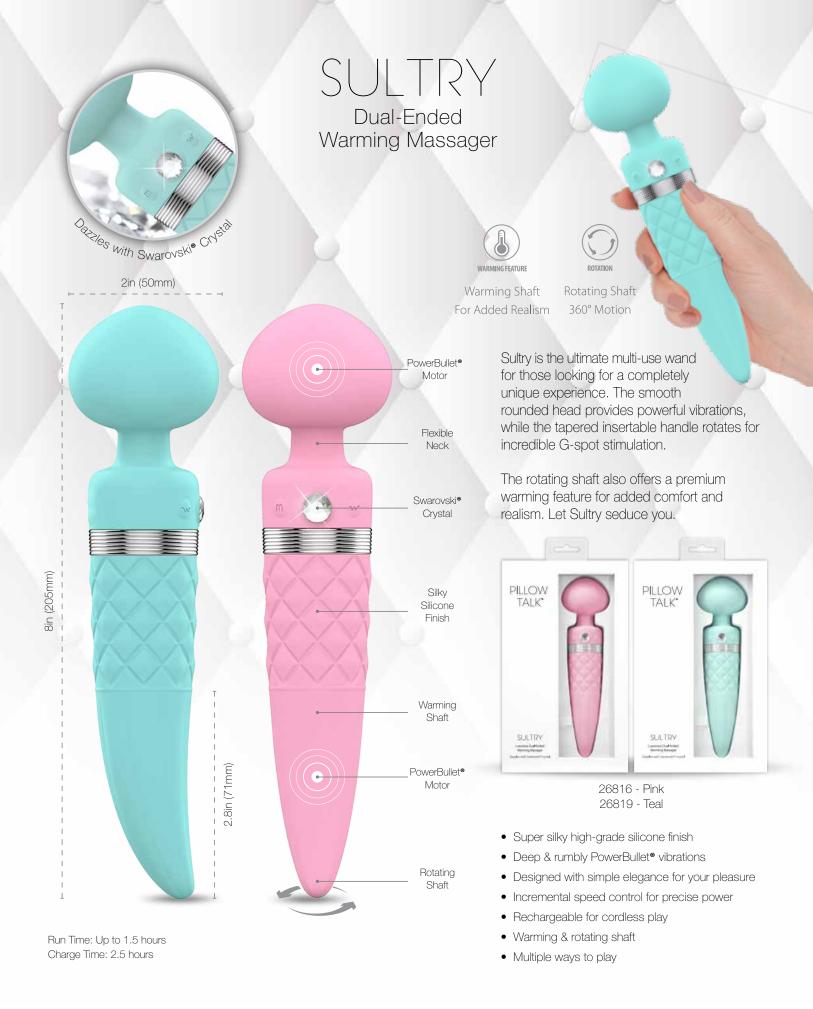

Run Time: Up to 1.3 hours Charge Time: 3 hours

(215mm)

Sin

Run Time: Up to 2.5 hours Charge Time: 1.5 hours

• Rechargeable for cordless play

Run Time: Up to 1.3 hours Charge Time: 3 hours

The Racy bullet is a powerful mini massager that offers incredible vibrations for external or G-spot stimulation. Racy lets you explore your wild side and is conveniently compact to take your adventures on the go.

With a quilted texture handle, complete with a dazzling Swarovski® crystal button, Racy combines luxury and power to bring you the ultimate in pleasure.

26916 - Pink 26919 - Teal

- · Super silky high-grade silicone finish
- Deep & rumbly PowerBullet® vibrations
- · Designed with simple elegance for your pleasure
- Incremental speed control for precise power
- Rechargeable for cordless play