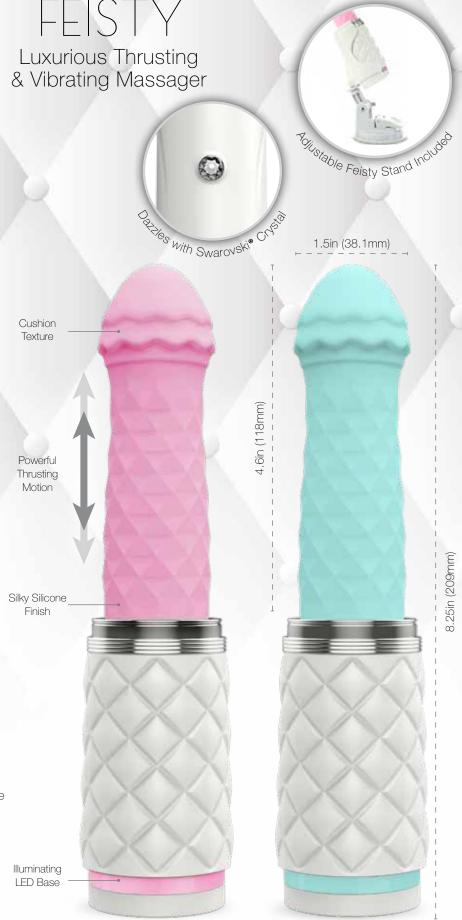

## FEISTY

Feisty is the perfect vibrator for those looking to spice up their lives. The incredible insertable thrusting shaft has 2 speeds and 3 vibrating and thrusting patterns for nonstop pleasure. Let Feisty completely seduce you.

The stylish texture on the handle allows for a comfortable grip. When paired with the removeable cap, the handle turns into a beautiful carrying case that dazzles with Swarovski® crystal, adding another element of elegance to this luxurious massager.

97216 - Pink 97219 - Teal

Run Time: Up to 1.5 hours Charge Time: 2 hours

- · Amazing thrusting movement
- 2 Speeds / 3 Functions
- Super silky high-grade silicone finish
- Designed with simple elegance for your pleasure
- · Rechargeable for cordless play