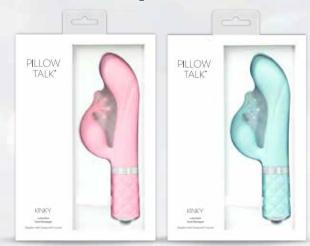

KINKY

Dual Massager

Kinky will treat you like royalty.
With a flexible clitoral arm, the crown-like tips will deliver waves of pinpoint pleasure to your most sensitive areas.

The elegantly arched body perfectly targets the G-spot, with gracefully contoured lines on either side of the shaft for additional stimulation. The cushioned texture on the handle allows for a comfortable grip, while the dazzling Swarovski® crystal is the jewel in the crown of this luxurious massager.

96616 - Pink 96619 - Teal

- Two vibrating motors
- · Super silky high-grade silicone finish
- Deep & rumbly PowerBullet® vibrations
- Designed with simple elegance for your pleasure
- Incremental speed control for precise power
- Rechargeable for cordless play