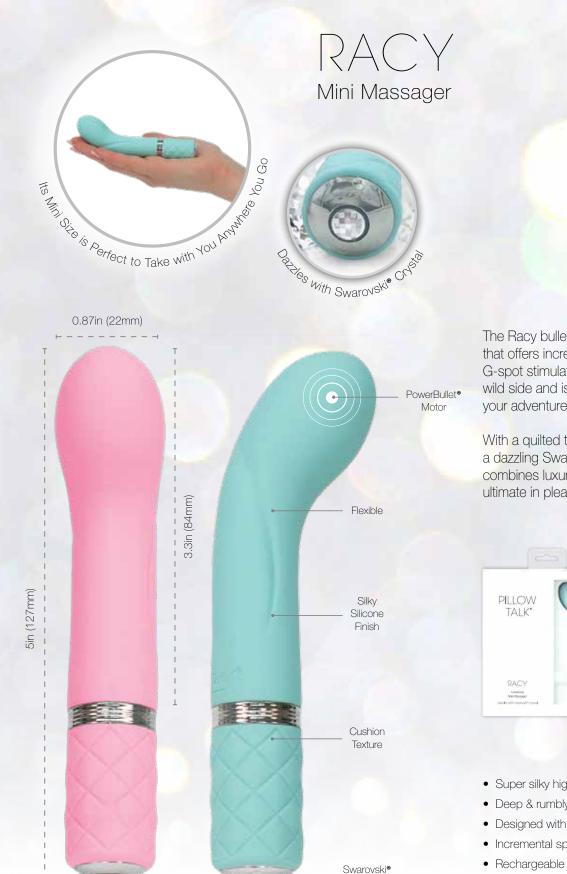

Run Time: Up to 1.3 hours Charge Time: 3 hours

(215mm)

Sin

Run Time: Up to 2.5 hours Charge Time: 1.5 hours

• Rechargeable for cordless play

Run Time: Up to 1.3 hours Charge Time: 3 hours

The Racy bullet is a powerful mini massager that offers incredible vibrations for external or G-spot stimulation. Racy lets you explore your wild side and is conveniently compact to take your adventures on the go.

With a quilted texture handle, complete with a dazzling Swarovski® crystal button, Racy combines luxury and power to bring you the ultimate in pleasure.

26916 - Pink 26919 - Teal

- · Super silky high-grade silicone finish
- Deep & rumbly PowerBullet® vibrations
- · Designed with simple elegance for your pleasure
- Incremental speed control for precise power
- Rechargeable for cordless play