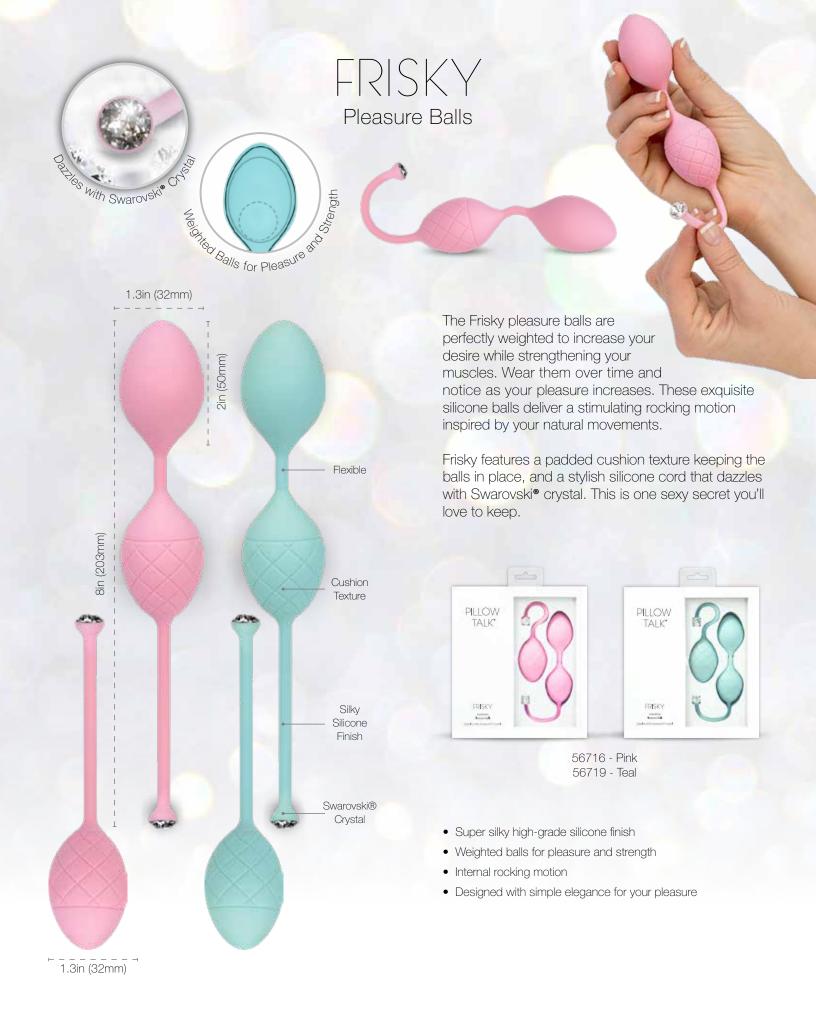

## LIVELY Luxurious Dual-Motor Massager

OR With Swarovskie CN 500

9.25in (234.95mm)

1.5in (38.1mm) PowerBullet® Motor 5.5in (140mm)

Lively is a unique dual-motor vibrator that combines diverse elements of pleasure for your satisfaction. While the curved shaft rotates for incredible G-spot stimulation, the tulip tips vibrates for astonishing clitoral stimulation. Let Lively completely seduce you.

The stylish cushioned texture on the handle allows for a comfortable grip, as well as a stimulating texture when in use. The dazzling Swarovski® crystal adds another element of elegance to this luxurious massager.

96216 - Pink 96219 - Teal

Run Time: Up to 80 minutes

- Charge Time: 2 hours
- · Dual motor with rotation and vibration • Super silky high-grade silicone finish
- Deep & rumbly PowerBullet® vibrations
- Designed with simple elegance for your pleasure
- Incremental speed control for precise power
- Rechargeable for cordless play